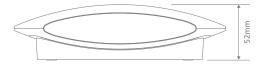

that is required. Available in powder coated Black, Dark Grey and White finishes. Also available in Warm White 3000K and White 5000K colour temperatures. Backed by our 3 Year Replacement Warranty.



### **Specification Features**

Input Voltage: 240V AC Power (W): 13W IP rating (IP): IP65

Lumens (lm): Warm White 3000K - 500lm

White 5000K - 550lm

LED type: SMD

CCT: 3000K - 5000K

CRI: ≥80

Beam angle (°): 45°

Dimmable: No

Lifespan (hrs): 50,000hrs

Mounting: Surface Mounted





| Item No.    | Variant | Colour |
|-------------|---------|--------|
| BELL-13-BLK | 19376   | 3000K  |
|             | 19377   | 5000K  |
| BELL-13-DGR | 19378   | 3000K  |
|             | 19379   | 5000K  |
| BELL-13-WHT | 19380   | 3000K  |
|             | 19381   | 5000K  |

#### Diagrams / Additional