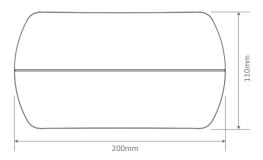

hat is required. Available in powder coated Black, Dark Grey and White finishes. Also available in Warm White 3000K and White 5000K colour temperatures. Backed by our 3 Year Replacement Warranty.



### **Specification Features**

Input Voltage: 240V AC Power (W): 13W IP rating (IP): IP65

Lumens (lm): Warm White 3000K - 500lm

White 5000K - 550lm

LED type: SMD

CCT: 3000K - 5000K

CRI: ≥80

Beam angle (°): 45°

Dimmable: No

Lifespan (hrs): 50,000hrs

Mounting: Surface Mounted





| Item No.    | Variant | Colour |
|-------------|---------|--------|
| BELL-13-BLK | 19376   | 3000K  |
|             | 19377   | 5000K  |
| BELL-13-DGR | 19378   | 3000K  |
|             | 19379   | 5000K  |
| BELL-13-WHT | 19380   | 3000K  |
|             | 19381   | 5000K  |

#### Diagrams / Additional