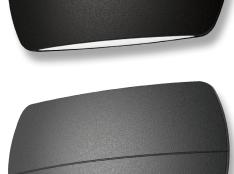

#### Description

The BELL Series Up/Down Wall Light offers a slim and attractive solution for lighting up front facades and wall lighting areas where ambient lighting is required. Provides an upward and downward lighting effect, offering a wider beam with the design of the body being positioned horizontally. Offering a choice of 8W or 13W depending on the light output that is required. Available in powder coated Black, Dark Grey and White finishes. Also available in Warm White 3000K and White 5000K colour temperatures. Backed by our 3 Year Replacement Warranty.