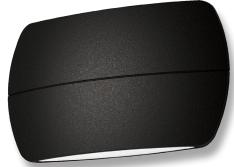

#### Description

The BELL Series Up/Down Wall Light offers a slim and attractive solution for lighting up front facades and wall lighting areas where ambient lighting is required. Provides an upward and downward lighting effect, offering a wider beam with the design of the body being positioned horizontally. Offering a choice of 8W or 13W depending on the light output that is required. Available in powder coated Black, Dark Grey and White finishes. Also available in Warm White 3000K and White 5000K colour temperatures. Backed by our 3 Year Replacement Warranty.